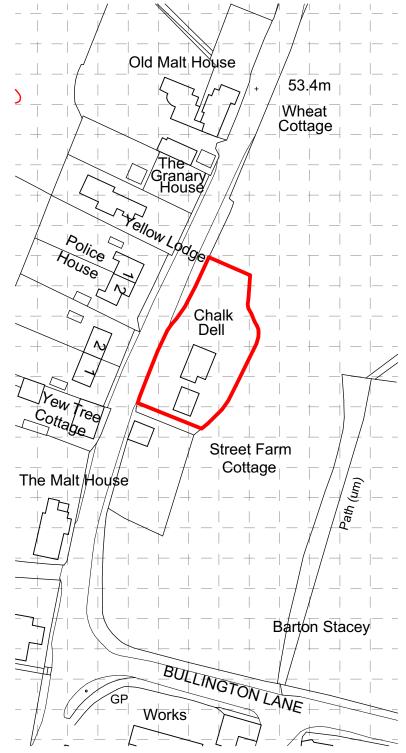

| 0    | 10     | 20          | 40 | 60 |
|------|--------|-------------|----|----|
| 1:12 | 50 sca | le in Metre | 25 |    |

| PROJECT TITLE     |
|-------------------|
| CHALK DELL GARAGE |
| CHALK DELL BARTON |
| STACEY WINCHESTER |
|                   |

DRAWING TITLE LOCATION PLAN

| CLIENT                | INSTRUCTION _ DWG _ REV |
|-----------------------|-------------------------|
| MR A. NEAL            | 123456789_101_A         |
|                       |                         |
| WORK STAGE            | DRAWN BY CH             |
| 1-PREPARATION & BRIEF | JAS [                   |
| ISSUE STATUS          | BIM ISSUE REFERENCE     |
|                       | DIW 1550E KEI EKEITEE   |
| PLANNING              | ANL -SAV                |
| I .                   |                         |